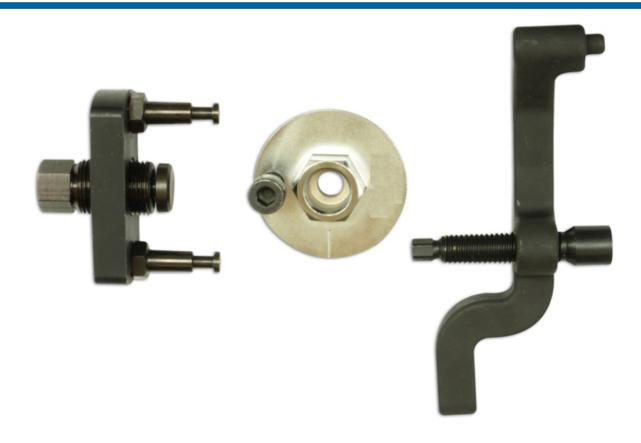

## **Water Pump Removal Kit - for VAG**

This tool is ideal to use in conjunction with part no 5204, designed for 2.5L gear driven engines found in the Volkswagen range. Due to the method of construction it is recommended that the water pump is changed if the cylinder head is removed from the vehicle.

## **Additional Information**

- Essential for the removal of the water pump.
- The special wrench T10225 can be used to rotate the engine to top dead centre (TDC).
- · Applications: Volkswagen T5 and Touareg 2.5D.
- It is beneficial to change the water pump when removing the cylinder head.
- A special wrench OEM ref T10225, B Puller OEM ref T10221A and C adjusting tool OEM ref T10222A. Made in Sheffield.